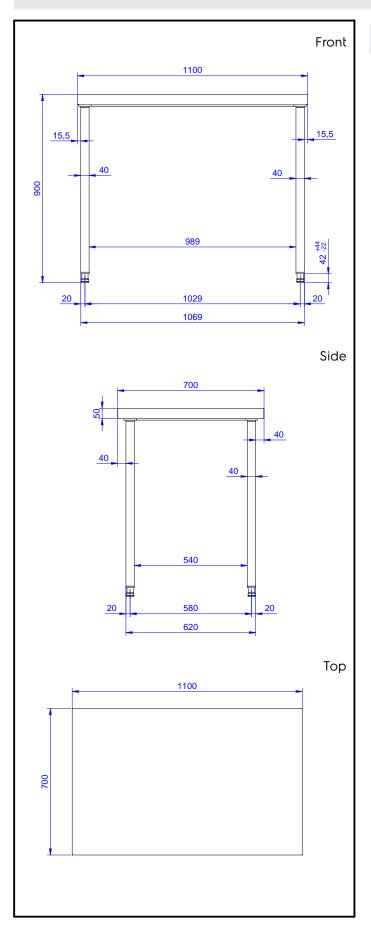

## **Key Information:**

External dimensions, Width:

133219 (TG1100N)1100 mmExternal dimensions, Depth:700 mmExternal dimensions, Height:900 mmWorktop thickness:50 mmNet weight:37 kg

Standard Preparation 1100 mm Work Table